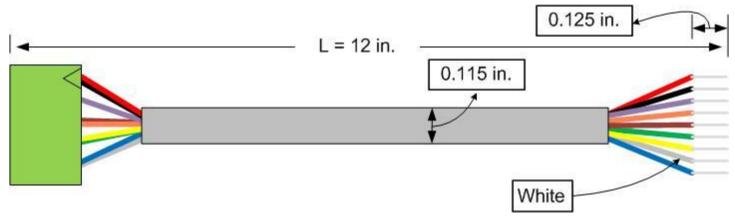

## 1.0 SPECIFICATION

Table 1 - Cable Specifications

| IMU Connector Mfg.    | Harwin                   |
|-----------------------|--------------------------|
| IMU Connector Housing | G125-2041096L0           |
| Contacts              | G125-0020005             |
| Encapsulant           | Stycast 2651, Catalyst 9 |
| Overall Length        | 12 inches                |
| Tinned Length         | 0.125                    |
| Cable Mfg.            | Microflex Wire & Cable   |
| Cable PN              | BN103025FEPUSIL          |
| Cable Jacket          | Silicone Rubber          |
| Cable OD              | 0.115 inches             |
| Wire Gauge            | AWG 30                   |
| Wire Insulation       | FEP                      |

Figure 1 – IMU Connector Contact Pinout Arrangement

Figure 2 – Cable Overall Length Diagram