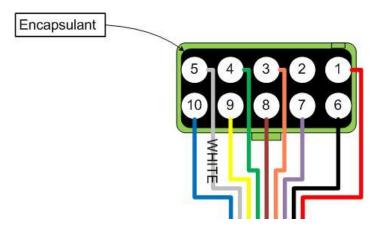

Table 2 - Pinout Signals

| Pin No. | Wire Color | Signal Name |
|---------|------------|-------------|
| 1       | Red        | PWR         |
| 2       | No Connect | No Connect  |
| 3       | Orange     | 1PPS        |
| 4       | Green      | RCV A       |
| 5       | White      | RCVB        |
| 6       | Black      | GND         |
| 7       | Violet     | TOV         |
| 8       | Brown      | X TRIG      |
| 9       | Yellow     | TX Y        |
| 10      | Blue       | TX Z        |

Figure 1 – IMU Connector Contact Pinout Arrangement

Figure 2 – Cable Overall Length Diagram