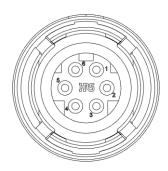

## **Table 1 – Cable Specifications**

| IMU Connector Mfg.    | Harwin                   |  |
|-----------------------|--------------------------|--|
| IMU Connector Housing | G125-2041096L0           |  |
| Contacts              | G125-0020005             |  |
| Encapsulant           | Stycast 2651, Catalyst 9 |  |
| Host Connector Mfg.   | Hirose                   |  |
| Host Connector PN     | HR30-6P-6S               |  |
| Overall Length        | 36 inches                |  |
| Cable Mfg.            | Microflex Wire & Cable   |  |
| Cable PN              | BN103025FEPUSIL          |  |
| Cable Jacket          | Silicone Rubber          |  |
| Cable OD              | 0.115 inches             |  |
| Wire Gauge            | AWG 30                   |  |
| Wire Insulation       | FEP                      |  |

Encapsulant

Figure 1 – IMU Connector Contact Pinout Arrangement

| IMU Pin |            | Host Pin |             |
|---------|------------|----------|-------------|
| No.     | Wire Color | No       | Signal Name |
| 1       | Red        | 2        | PWR         |
| 2       | None       |          | No Connect  |
| 3       | Orange     | Fig 3    | 1PPS        |
| 4       | Green      | 1        | RCV A       |
| 5       | White      | 6        | RCVB        |
| 6       | Black      | 5        | GND         |
| 7       | Violet     | Fig 3    | TOV         |
| 8       | Brown      | Fig 3    | X TRIG      |
| 9       | Yellow     | 3        | ТХ Ү        |
| 10      | Blue       | 4        | TX Z        |