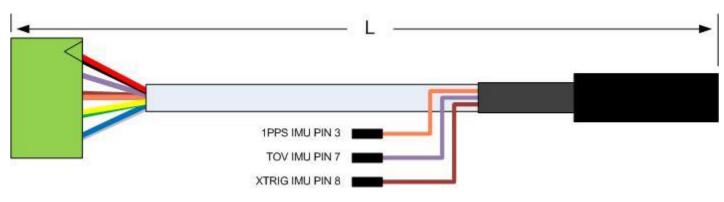

sulation       | FEP                      |  |

Encapsulant



Figure 1 – IMU Connector Contact Pinout Arrangement

| IMU Pin |            | Host Pin |             |
|---------|------------|----------|-------------|
| No.     | Wire Color | No       | Signal Name |
| 1       | Red        | 2        | PWR         |
| 2       | None       |          | No Connect  |
| 3       | Orange     | Fig 3    | 1PPS        |
| 4       | Green      | 1        | RCV A       |
| 5       | White      | 6        | RCVB        |
| 6       | Black      | 5        | GND         |
| 7       | Violet     | Fig 3    | TOV         |
| 8       | Brown      | Fig 3    | X TRIG      |
| 9       | Yellow     | 3        | ТХ Ү        |
| 10      | Blue       | 4        | TX Z        |

## Table 2 – Pinout Signals







Figure 3 – Cable Overall Length Diagram