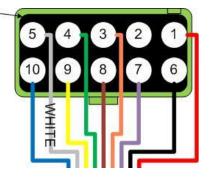

Encapsulant

Figure 1 – IMU Connector Contact Pinout Arrangement

| IMU Pin |            | Host Pin |             |
|---------|------------|----------|-------------|
| No.     | Wire Color | No       | Signal Name |
| 1       | Red        | 2        | PWR         |
| 2       | None       |          | No Connect  |
| 3       | Orange     | Fig 3    | 1PPS        |
| 4       | Green      | 1        | RCV A       |
| 5       | White      | 6        | RCVB        |
| 6       | Black      | 5        | GND         |
| 7       | Violet     | Fig 3    | TOV         |
| 8       | Brown      | Fig 3    | X TRIG      |
| 9       | Yellow     | 3        | ТХ Ү        |
| 10      | Blue       | 4        | TX Z        |